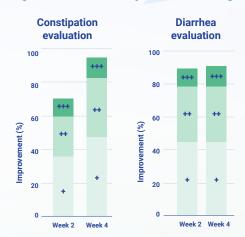

### Efficacy on Intestinal troubles vs. competition

Stool symptoms improvement after 1 week

Consistency Frequency

After 4 weeks, decrease of each gastrintestinal symptom intensity in the Gastrap® group: Abdominal pain/discomfort, flatulence, bloating, borborygmi and in a lower range nausea