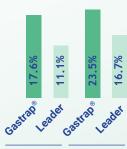

### Efficacy on Intestinal troubles vs. competition

Stool symptoms improvement after 1 week

Consistency Frequency

After 4 weeks, decrease of each gastrintestinal symptom intensity in the Gastrap® group: Abdominal pain/discomfort, flatulence, bloating, borborygmi and in a lower range nausea