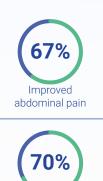

### **Clinical study**

Clinical benefits in improving symptoms associated with the presence of gas confirmed in post marketing

### **Clinical study**

**Gastrap ® Direct and IBS (irritable bowel** syndrome)

Very good tolerance

Abdominal pain **Bloating** 

Dyschesia and other defecation problems

**Flatulence** 

### Efficacy on Intestinal troubles vs. competition

Stool symptoms improvement after 1 week

Consistency Frequency

After 4 weeks, decrease of each gastrintestinal symptom intensity in the Gastrap® group: Abdominal pain/discomfort, flatulence, bloating, borborygmi and in a lower range nausea